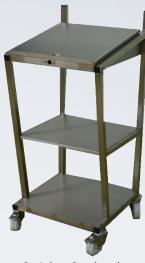

# STAINLESS STEEL INDUSTRIAL HIGH DESK

- Mechanically welded assembly stainless steel 304L
- Tube 30x30 mm

**Characteristics** 

### Composition

- 3 shelves:
- Top sloping surface (20°) with a stop to retain paper records and IT equipment

STAINLESS STEEL INDUSTRIAL HIGH DESK

- Middle & bottom shelves are fixed
- Wheels model: 4 swivel wheels made in stainless steel, including 2 braked wheels 100mm height
- Legs model: 4 legs made in stainless steel, 130 mm height

## DIMENSIONS INDUSTRIAL HIGH DESK IN MM

Front heigh external overall: 1000 mm

1050 mm with compartment

Rear heigh external overall: 1230 mm

Width: 550 mm **Deep:** 600 mm