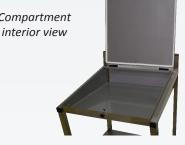

#### Option:

 Industrial high desk available with or without watertight compartment closed by a lock, designed for the document storage.

Available in STEEL or tailor-made dimensions

Stainless Steel and wheels model + compartment

#### **MANY MODELS:**

- FIXED OU MOBILE
- WITH OR WITHOUT COMPARTMENT STEEL OR STAINLESS STEEL
  - Compartment