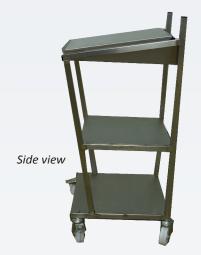

# STAINLESS STEEL INDUSTRIAL HIGH DESK

- Mechanically welded assembly stainless steel 304L
- Tube 30x30 mm

**Characteristics** 

### Composition

- 3 shelves:
- Top sloping surface (20°) with a stop to retain paper records and IT equipment

STAINLESS STEEL INDUSTRIAL HIGH DESK

- Middle & bottom shelves are fixed
- Wheels model: 4 swivel wheels made in stainless steel, including 2 braked wheels 100mm height
- Legs model: 4 legs made in stainless steel, 130 mm height

## DIMENSIONS INDUSTRIAL HIGH DESK IN MM

Front heigh external overall: 1000 mm

1050 mm with compartment

Rear heigh external overall: 1230 mm

Width: 550 mm **Deep:** 600 mm