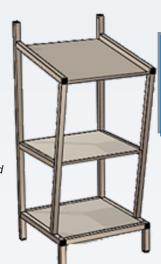

# STAINLESS STEEL INDUSTRIAL HIGH DESK

- Mechanically welded assembly stainless steel 304L
- Tube 30x30 mm

**Characteristics** 

### Composition

- 3 shelves:
- Top sloping surface (20°) with a stop to retain paper records and IT equipment

STAINLESS STEEL INDUSTRIAL HIGH DESK

- Middle & bottom shelves are fixed
- Wheels model: 4 swivel wheels made in stainless steel, including 2 braked wheels 100mm height
- Legs model: 4 legs made in stainless steel, 130 mm height

## DIMENSIONS INDUSTRIAL HIGH DESK IN MM

Front heigh external overall: 1000 mm

1050 mm with compartment

Rear heigh external overall: 1230 mm

Width: 550 mm **Deep:** 600 mm