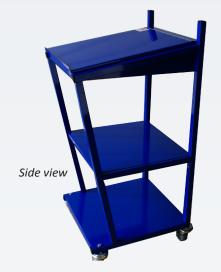

## Composition

- 3 shelves:

Mechanically welded assembly

**Characteristics** 

Tube 30x30 mm

Top sloping surface (20°) with a stop to retain paper records and IT equipment

STEEL INDUSTRIAL HIGH DESK

- Middle & bottom shelves are fixed
- Wheels model: 4 swivel wheels made in steel, including 2 braked wheels 100mm height
- Legs model :4 legs made in steel, 130 mm height

### DIMENSIONS STEEL INDUSTRIAL HIGH DESK IN MM

Front heigh external overall: 1000 mm

1050 mm with compartment

Rear heigh external overall: 1230 mm

Width: 550 mm **Deep:** 600 mm