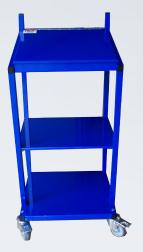

## Composition

- 3 shelves:

Mechanically welded assembly

**Characteristics** 

Tube 30x30 mm

Top sloping surface (20°) with a stop to retain paper records and IT equipment

STEEL INDUSTRIAL HIGH DESK

- Middle & bottom shelves are fixed
- Wheels model: 4 swivel wheels made in steel, including 2 braked wheels 100mm height
- Legs model :4 legs made in steel, 130 mm height

### DIMENSIONS STEEL INDUSTRIAL HIGH DESK IN MM

Front heigh external overall: 1000 mm

1050 mm with compartment

Rear heigh external overall: 1230 mm

Width: 550 mm **Deep:** 600 mm