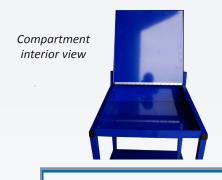

#### Option:

 Industrial high desk available with or without watertight compartment closed by a lock, designed for the document storage.

Available in STAINLESS STEEL or tailor-made dimensions

Steel and wheels model + compartment