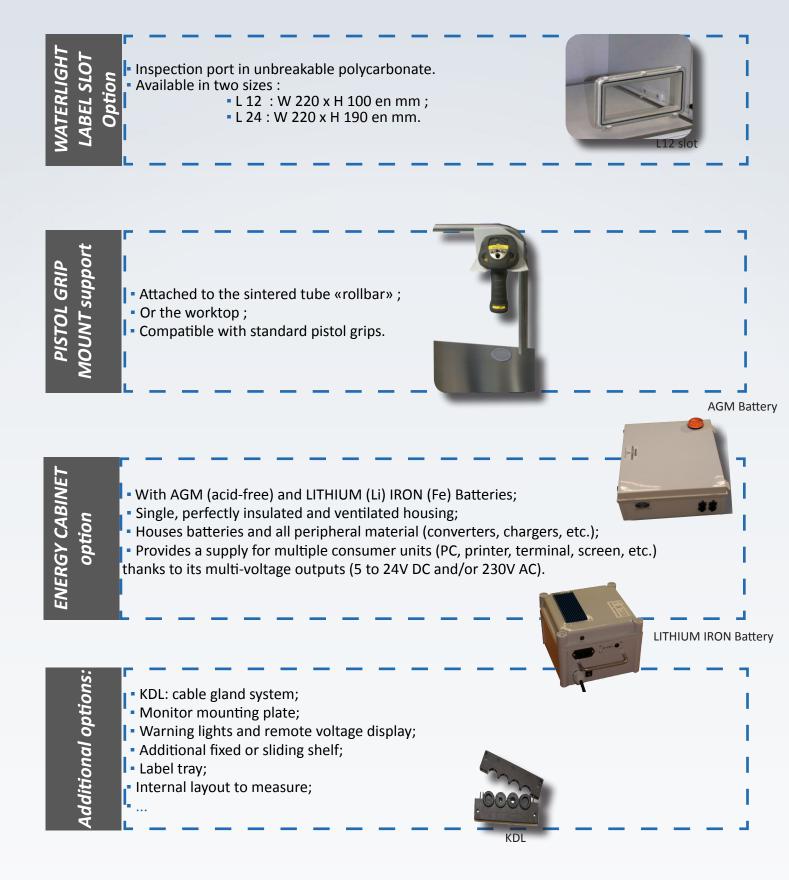

## **Description of options**

The mobile protection solution in stainless steel for all your computer workstation