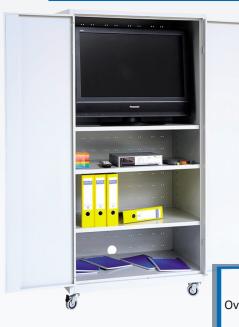

### **ADVANTAGES:**

- Mobility
- Double use : storage documents and IT furniture

Overall external dimensions

DIMENSIONS EN MM

W 900 x D 600 x H 1780 mm