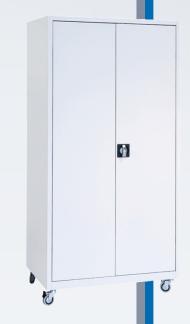

## FILING CUPBOARDS WITH HINGED DOOR

Industrial filing cupboardsn closed thanks to hinged doors made in metal.

#### **Characteristics**

- Welded metal construction
- Electrostatic powder coating
- Fitted on 4 heavy-duty rollers
- Ventilation holes & cable sleeve on rear panel
- Height adjustable shelves to adapt it to your IT equipment
- Doors reinforced with 180° concealded hinges and anti-noise plastic buffers
- 2 point flush handle lock with 2 keys
- Masterkey support
  Soutien Masterkey