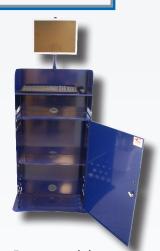

Lower section:

- 900 mm high door fitted with lock to protect the computer equipment (base unit)
- Storage shelf in steel
- Space for base unit
- 3 orifices for cables

Available options:

LCD Protection

Side panel

## **ADVANTAGES:**

- Reduced footprint
- Ergonomics
- Customisable

Overall external W 600 x D 460 x H 1300 mm

Front panel door open