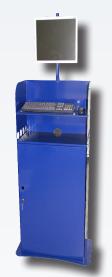

## Al Fixe

Painted steel panelled construction 20/10th

Upper section:

- 27 mm diameter tubing for a display screen plate
- Removable screen mounting plate (choice of shape: square or round)
  with the following dimensions 220 x 150 mm
- Two steel plate-construction shelves for keyboard, mouse and documents

Lower section:

- 900 mm high door fitted with lock to protect the computer equipment (base unit)
- Storage shelf in steel
- Space for base unit
- 3 orifices for cables

Available options:

LCD Protection

Side panel

## **ADVANTAGES:**

- Reduced footprint
- Ergonomics
- Customisable

Overall external W 600 x D 460 x H 1300 mm

Front panel door open