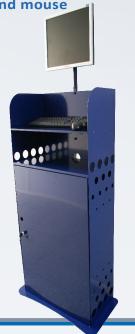

## Al Fixe

Painted steel panelled construction 20/10th

Upper section:

- 27 mm diameter tubing for a display screen plate
- Removable screen mounting plate (choice of shape: square or round)
  with the following dimensions 220 x 150 mm
- Two steel plate-construction shelves for keyboard, mouse and documents

Lower section:

- 900 mm high door fitted with lock to protect the computer equipment (base unit)
- Storage shelf in steel
- Space for base unit
- 3 orifices for cables

Available options:

LCD Protection

Side panel

## **ADVANTAGES:**

- Reduced footprint
- Ergonomics
- Customisable

Overall external W 600 x D 460 x H 1300 mm

Front panel door open